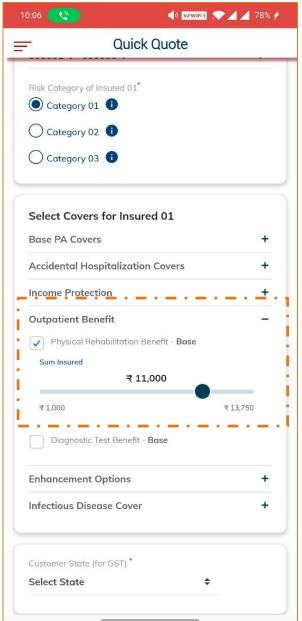

| 5,000,000                          |  |  |
| Permanent Total Disability                                           | 5,000,000                          |  |  |
| Temporary Total Disability                                           | 20,000 per week up<br>to 104 weeks |  |  |
| Children's Education Grant Benefit                                   | 500,000                            |  |  |
| Parental Care Benefit                                                | 500,000                            |  |  |
| Broken Bones Benefit                                                 | 50,000                             |  |  |
| Premium (1 year Tenure)                                              | INR 6285                           |  |  |



### App based policy issuance "Only" - Pick & Choose











## **Thank You**

## Base Benefits (1/3)

| S.No. | Benefit Name                                | Payment of SI on account of / arising out of                                              | Payment<br>Basis |
|-------|---------------------------------------------|-------------------------------------------------------------------------------------------|------------------|
| 1     | Death Benefit                               | Death due to Accidental Injury (up to Sum Insured of 15 crs, instant issuance up to 1 cr) | Benefit          |
| 2     | Permanent Total Disablement (PTD) Benefit   | PTD due to Accidental Injury                                                              | Benefit          |
| 3     | Permanent Partial Disablement (PPD) Benefit | PPD* due to Accidental Inj