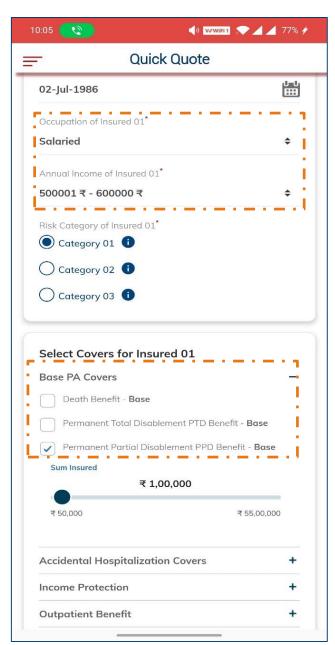

| 5,000,000                          |  |  |
| Permanent Total Disability                                           | 5,000,000                          |  |  |
| Temporary Total Disability                                           | 20,000 per week up<br>to 104 weeks |  |  |
| Children's Education Grant Benefit                                   | 500,000                            |  |  |
| Parental Care Benefit                                                | 500,000                            |  |  |
| Broken Bones Benefit                                                 | 50,000                             |  |  |
| Premium (1 year Tenure)                                              | INR 6285                           |  |  |



### App based policy issuance "Only" - Pick & Choose











## **Thank You**

## Base Benefits (1/3)

| S.No. | Benefit Name                                | Payment of SI on account of / arising out of                                              | Payment<br>Basis |
|-------|---------------------------------------------|-------------------------------------------------------------------------------------------|------------------|
| 1     | Death Benefit                               | Death due to Accidental Injury (up to Sum Insured of 15 crs, instant issuance up to 1 cr) | Benefit          |
| 2     | Permanent Total Disablement (PTD) Benefit   | PTD due to Accidental Injury                                                              | Benefit          |
| 3     | Permanent Partial Disablement (PPD) Benefit | PPD* due to Accidental I