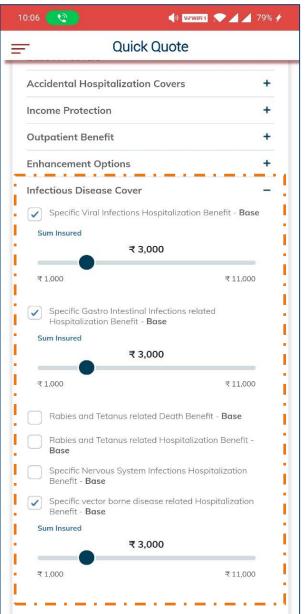

#### Section A – Infectious Diseases Benefit

## Specific Nervous System Infections related Hospitalization Benefit

Diseases Covered: Meningitis, Encephalitis, Creutzfeldt–Jakob disease, and Guillain–Barré syndrome

#### Rabies and Tetanus related Death Benefit

Diseases Covered: Rabies and Tetanus

### **Specific Gastrointestinal Infections** related **Hospitalization Benefit**

Diseases Covered: Acute Inflammatory Diarrhea and Typhoid Fever

#### **Specific Vector Borne Diseases Hospitalization Benefit**

Diseases Covered: Malaria, Dengue, Chickungunya, Kala azar, Japanese encephalitis, Filariasis and Zika Fever

### Rabies and Tetanus related Hospitalization Benefit

Diseases Covered: Rabies and Tetanus

#### Specific Viral Infections related Hospitalization Benefit

Diseases Covered: Viral Hepatitis (Hepatitis A, B and C), Measles, Mumps, Poliomyelitis, Avian Influenza and Swine Influenza

Customer can opt for one or more of these covers in any combination as per his requirement