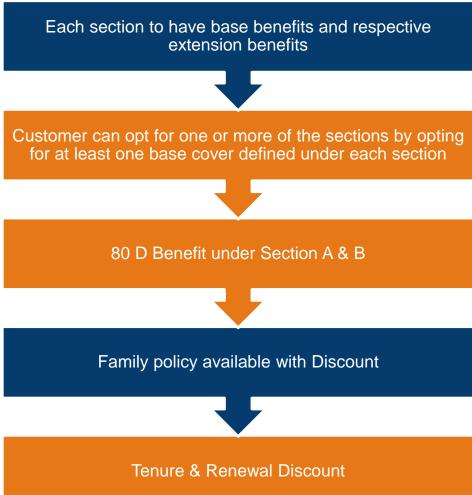

### **Key sections of Family Shield**

Covers segregated in 3 Sections (All Sections available individually or in combination)

#### Specific Viral Infections related Hospitalization Benefit

Diseases Covered: Viral Hepatitis (Hepatitis A, B and C), Measles, Mumps, Poliomyelitis, Avian Influenza and Swine Influenza

Customer can opt for one or more of these covers in any combination as per his requirement