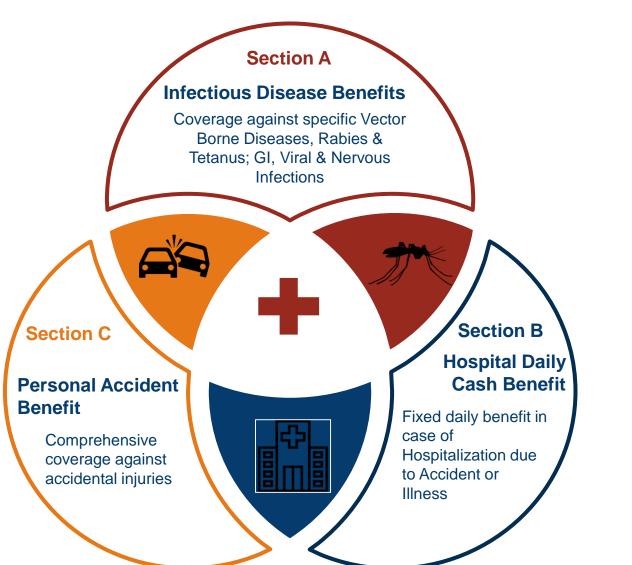

### **Key sections of Family Shield**

Covers segregated in 3 Sections (All Sections available individually or in combination)

#### Section A – Infectious Diseases Benefit

#### Personal Accident – 20 Base covers & 17 Add-ons