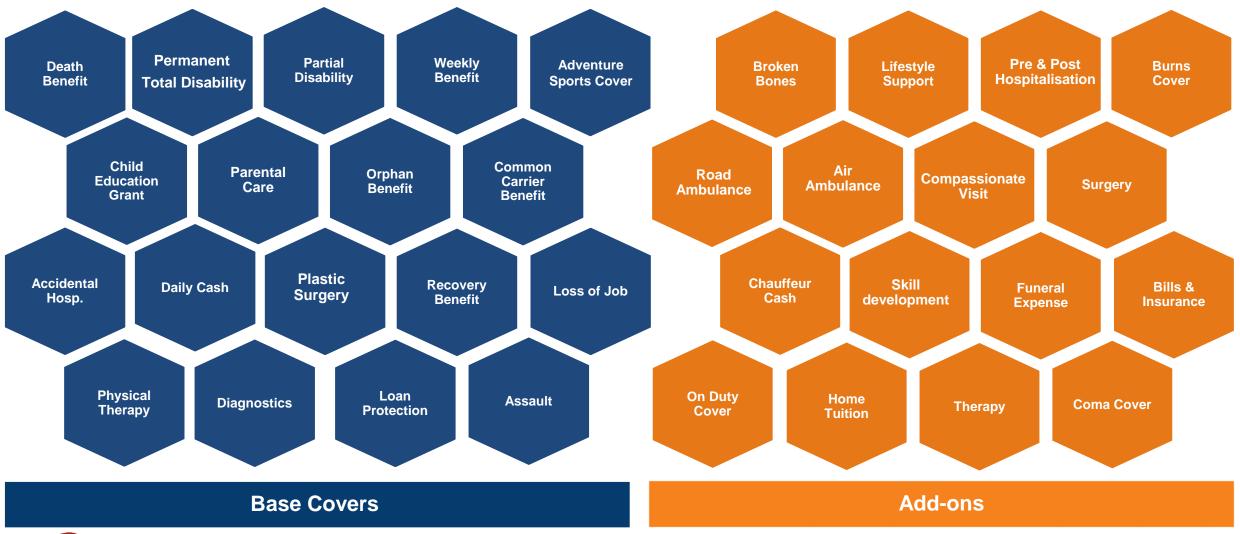

### **Key sections of Family Shield**

Covers segregated in 3 Sections (All Sections available individually or in combination)

#### Personal Accident – 20 Base covers & 17 Add-ons