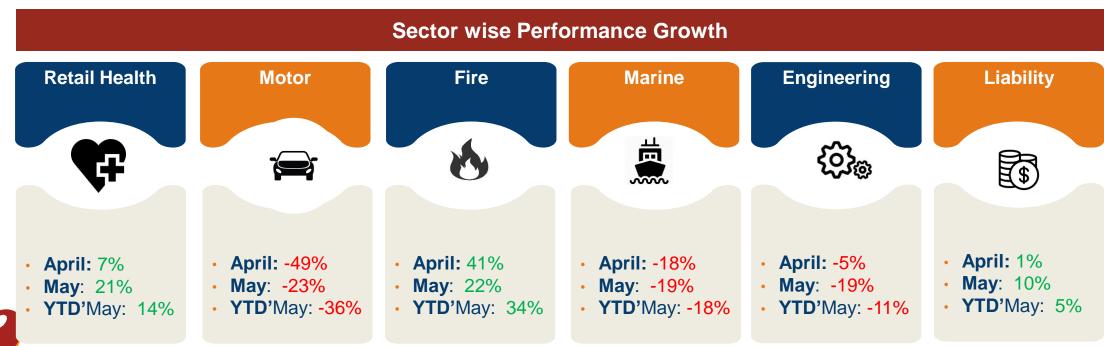

### Impact of Covid-19 on General Insurance

- General insurance protects the GDP of a country by providing a cover to individuals, assets and businesses
- The current crisis is already emerging as the single largest global insurance event, surpassing years when three or more large cyclones occurred and the financial crisis of 2008
- But with Crisis Comes the Best Opportunity
- General Insurers registered a growth of 21.4% in Retail Health Segment in the month of May 20